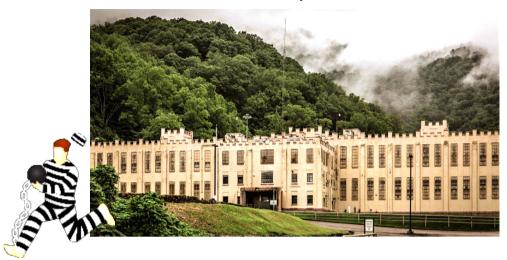

## BRUSHY MOUNTAIN STATE PRISON TOUR FRIDAY, JUNE 2

Located west of Oak Ridge, this historic prison tour is conducted by actual former guards AND inmates who will share brief stories that will terrify and surprise you!

Known as the "End of the Line," Brushy was a maximum-security (and some say haunted) prison that held murderers, robbers, and evil men who committed heartless crimes with little remorse.

Lunch at The Warden's Table afterwards is optional and not included in the price. Menu can be found at <a href="https://tourbrushy.com/wardens-table-restaurant">https://tourbrushy.com/wardens-table-restaurant</a>